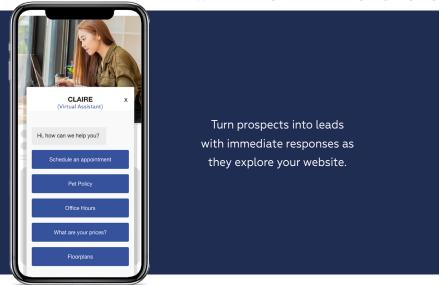

### **CLAIRE** (VIRTUAL ASSISTANT)

INCREASE LEAD CONVERSIONS
WITH INSTANT RESPONSES

#### **How It Works**

Prospects click on Claire's call to action to start a conversation.

Claire instantly answers questions that are commonly asked by prospects.

Once a conversation is initiated, Claire prompts the prospect to schedule an appointment or claim an offer enabling you to capture leads.

## **Benefits**

- Claire prompts customers with frequently asked questions.
   These questions can suggest relevant information to a prospect including amenities, floorplans, on-site services, pet accommodations, and nearby attractions and businesses.
- Claire encourages prospects to engage with your site increasing lead generation. Examples of engagement include:
  - Tour Now
- Job Openings
- Floor Plans
- Schedule Interview
- Event RSVP
- Questions
- Stay in Touch
- Promotions
- Understand what is important to your prospects through real time reporting on topics frequently selected via interactions with Claire.
- Claire is a new, complementary feature in your Conversion Cloud® subscription, enabling you to connect with your customers on their terms.